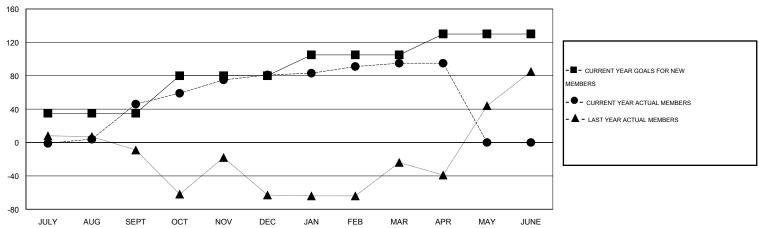

## **LOCATION PAKISTAN**

 $\mathsf{GMT}\;\mathsf{CA}\;6$ 

|               |                  | Clubs               |                            |                             | Members               |                    |                            |                              |                             |  |
|---------------|------------------|---------------------|----------------------------|-----------------------------|-----------------------|--------------------|----------------------------|------------------------------|-----------------------------|--|
|               | RESU             | LTS FOR 2013-2014   |                            |                             | RESULTS FOR 2013-2014 |                    |                            |                              |                             |  |
| QUARTER       | NEW CLUB<br>GOAL | ACTUAL NEW<br>CLUBS | ACTUAL<br>DROPPED<br>CLUBS | ACTUAL NET<br>GAIN/<br>LOSS | QUARTER               | NEW MEMBER<br>GOAL | ACTUAL TOTAL MEMBERS ADDED | ACTUAL<br>DROPPED<br>MEMBERS | ACTUAL NET<br>GAIN/<br>LOSS |  |
| JULY/AUG/SEPT | 1                | 2                   | 0                          | 2                           | JULY/AUG/SEPT         | 35                 | 64                         | 18                           | 46                          |  |
| OCT/NOV/DEC   | 2                | 1                   | 2                          | -1                          | OCT/NOV/DEC           | 45                 | 105                        | 70                           | 35                          |  |
| JAN/FEB/MAR   | 1                | 0                   | 1                          | -1                          | JAN/FEB/MAR           | 25                 | 34                         | 20                           | 14                          |  |
| APR/MAY/JUNE  | 1                | 0                   | 0                          | 0                           | APR/MAY/JUNE          | 25                 | 1                          | 1                            | 0                           |  |

#### GOALS AND ACTUAL MEMBERS CUMULATIVE

| DROPPED CLUBS: 3  DROPPED MEMBERS |               | 12 CLUBS OF 40 ADDED 1 OR MORE<br>NEW MEMBERS | GENDER DISTRIBU<br>MALE<br>FEMALE     | OTION<br>605 (68.21%)<br>282 (31.79%) |            |
|-----------------------------------|---------------|-----------------------------------------------|---------------------------------------|---------------------------------------|------------|
| DECEASED CLUB CANCELLED OTHER     | 1<br>32<br>76 | CLICK HERE FOR HEALTH ASSESSMENT DATA         | FAMILY UNIT MEMBERS HEAD OF HOUSEHOLD |                                       | 584<br>172 |
| TOTAL                             | 109           |                                               | NON-HEAD OF HOUSEHOL                  | 412                                   |            |