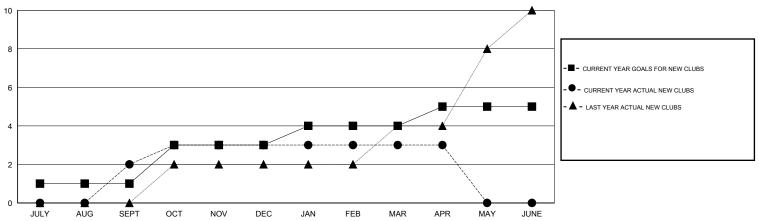

## **LOCATION PAKISTAN**

 $\mathsf{GMT}\;\mathsf{CA}\;6$ 

|               |                  | Clubs               |                            |                             | Members               |                    |                            |                              |                             |  |
|---------------|------------------|---------------------|----------------------------|-----------------------------|-----------------------|--------------------|----------------------------|------------------------------|-----------------------------|--|
|               | RESU             | LTS FOR 2013-2014   |                            |                             | RESULTS FOR 2013-2014 |                    |                            |                              |                             |  |
| QUARTER       | NEW CLUB<br>GOAL | ACTUAL NEW<br>CLUBS | ACTUAL<br>DROPPED<br>CLUBS | ACTUAL NET<br>GAIN/<br>LOSS | QUARTER               | NEW MEMBER<br>GOAL | ACTUAL TOTAL MEMBERS ADDED | ACTUAL<br>DROPPED<br>MEMBERS | ACTUAL NET<br>GAIN/<br>LOSS |  |
| JULY/AUG/SEPT | 1                | 2                   | 0                          | 2                           | JULY/AUG/SEPT         | 35                 | 64                         | 18                           | 46                          |  |
| OCT/NOV/DEC   | 2                | 1                   | 2                          | -1                          | OCT/NOV/DEC           | 45                 | 105                        | 70                           | 35                          |  |
| JAN/FEB/MAR   | 1                | 0                   | 1                          | -1                          | JAN/FEB/MAR           | 25                 | 34                         | 20                           | 14                          |  |
| APR/MAY/JUNE  | 1                | 0                   | 0                          | 0                           | APR/MAY/JUNE          | 25                 | 1                          | 1                            | 0                           |  |

#### GOALS AND ACTUAL NEW CLUBS CUMULATIVE